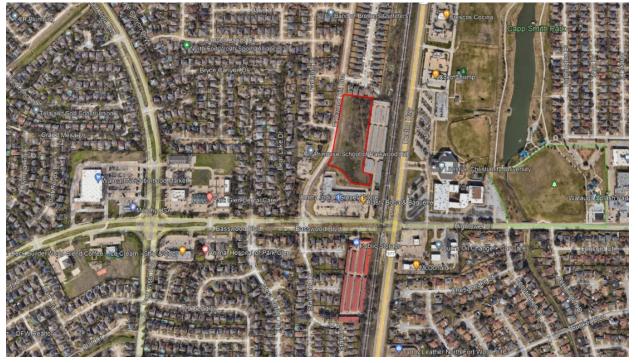

#### LOCATION AERIAL

This gated community is proposed to be located on +-5 acres. Our 90 unit, 3-story building will be elevator served with a full array of amenities to serve our seniors lifestyle. This community will utilize Housing Tax Credits in order to create rent control for seniors where rent is directly based off of their income creating an environment that allows us to build high quality and charge rents that are appropriate for seniors, many of whom live on fixed incomes. In addition, we will pay our full Ad Valorum property tax obligations.