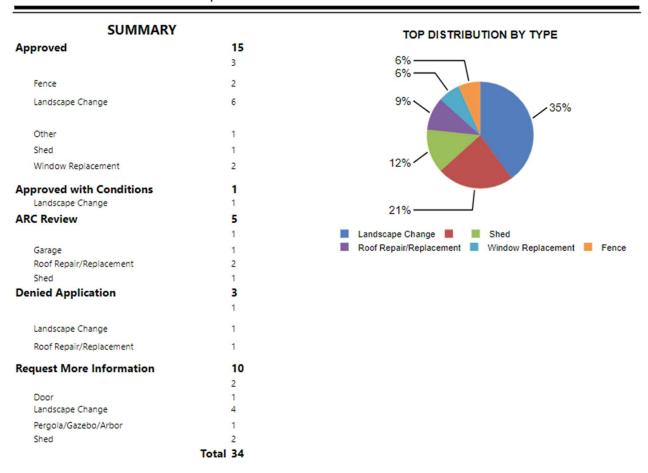

## ACC Applications from 5.17.24 to 6.14.24

34 ACC applications were received from owners for the dates above.

16 approved, 3 denied. 15 under review or waiting for additional information to be supplied.

### Park Glen Neighborhood Association, Inc.

ARC Report - Detail for 5/17/2024 - 6/14/2024