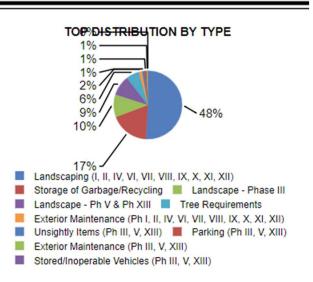

# Violation Summary Report 5.17.24 to 6.14.24

### Park Glen Neighborhood Association, Inc.

Violation Report - Detail for 5/17/2024 - 6/14/2024

|     | SUMMARY                                                                                                                                                                                                                                                                                                                                                                                                                          |                                                      |
|-----|----------------------------------------------------------------------------------------------------------------------------------------------------------------------------------------------------------------------------------------------------------------------------------------------------------------------------------------------------------------------------------------------------------------------------------|------------------------------------------------------|
| 209 | 9 Notice                                                                                                                                                                                                                                                                                                                                                                                                                         | 144                                                  |
|     | Architectural Changes (All Phases)                                                                                                                                                                                                                                                                                                                                                                                               | 6                                                    |
|     | Exterior Maintenance (Ph I, II, IV, VI, VII, VIII, IX, X, XI, XII)                                                                                                                                                                                                                                                                                                                                                               | 1                                                    |
|     | Exterior Maintenance (Ph III, V, XIII)                                                                                                                                                                                                                                                                                                                                                                                           | 1                                                    |
|     | Landscape - Ph V & Ph XIII                                                                                                                                                                                                                                                                                                                                                                                                       | 14                                                   |
|     | Landscape - Phase III                                                                                                                                                                                                                                                                                                                                                                                                            | 8                                                    |
|     | Landscaping (I, II, IV, VI, VII, VIII, IX, X, XI, XII)                                                                                                                                                                                                                                                                                                                                                                           | 80                                                   |
|     | Parking (Ph I, II, IV, VI, VII, VIII, IX, X, XI & XII) Parking (Ph III, V, XIII) Storage of Garbage/Recycling                                                                                                                                                                                                                                                                                                                    | 2<br>3<br>21                                         |
|     | Tree Requirements                                                                                                                                                                                                                                                                                                                                                                                                                | 4                                                    |
|     | Unsightly Items (Ph I, II, IV, VI, VII, VIII, IX, X, XI, XII)                                                                                                                                                                                                                                                                                                                                                                    | 4                                                    |
|     |                                                                                                                                                                                                                                                                                                                                                                                                                                  |                                                      |
| 209 | Notice - Sent Certified                                                                                                                                                                                                                                                                                                                                                                                                          | 67                                                   |
| 209 | 9 Notice - Sent Certified<br>Architectural Changes (All Phases)                                                                                                                                                                                                                                                                                                                                                                  | <b>67</b> 2                                          |
| 209 |                                                                                                                                                                                                                                                                                                                                                                                                                                  |                                                      |
| 209 | Architectural Changes (All Phases)                                                                                                                                                                                                                                                                                                                                                                                               | 2                                                    |
| 209 | Architectural Changes (All Phases) Basketball Goals (All Phases Bulletin) Exterior Maintenance (Ph I, II, IV, VI, VII, VIII, IX, X,                                                                                                                                                                                                                                                                                              | 2                                                    |
| 209 | Architectural Changes (All Phases) Basketball Goals (All Phases Bulletin) Exterior Maintenance (Ph I, II, IV, VI, VII, VIII, IX, X, XI, XII) Landscape - Ph V & Ph XIII Landscape - Phase III                                                                                                                                                                                                                                    | 2<br>1<br>1<br>8                                     |
| 209 | Architectural Changes (All Phases) Basketball Goals (All Phases Bulletin) Exterior Maintenance (Ph I, II, IV, VI, VII, VIII, IX, X, XI, XII) Landscape - Ph V & Ph XIII                                                                                                                                                                                                                                                          | 2 1 1 8                                              |
| 209 | Architectural Changes (All Phases) Basketball Goals (All Phases Bulletin) Exterior Maintenance (Ph I, II, IV, VI, VII, VIII, IX, X, XI, XII) Landscape - Ph V & Ph XIII Landscape - Phase III                                                                                                                                                                                                                                    | 2<br>1<br>1<br>8                                     |
| 209 | Architectural Changes (All Phases) Basketball Goals (All Phases Bulletin) Exterior Maintenance (Ph I, II, IV, VI, VII, VIII, IX, X, XI, XII) Landscape - Ph V & Ph XIII Landscape - Phase III Landscaping (I, II, IV, VI, VII, VIII, IX, X, XI, XII) Leasing - PKGN Parking (Ph I, II, IV, VI, VII, VIII, IX, X, XI & XII)                                                                                                       | 2<br>1<br>1<br>8<br>2<br>40<br>2                     |
| 209 | Architectural Changes (All Phases) Basketball Goals (All Phases Bulletin) Exterior Maintenance (Ph I, II, IV, VI, VII, VIII, IX, X, XI, XII) Landscape - Ph V & Ph XIII Landscape - Phase III Landscaping (I, II, IV, VI, VII, VIII, IX, X, XI, XII)  Leasing - PKGN Parking (Ph I, II, IV, VI, VII, VIII, IX, X, XI & XII) Signage (Ph I, II, IV, VI, VII, VIII, IX, X, XI, XII)                                                | 2<br>1<br>1<br>8<br>2<br>40<br>2<br>1                |
| 209 | Architectural Changes (All Phases) Basketball Goals (All Phases Bulletin) Exterior Maintenance (Ph I, II, IV, VI, VII, VIII, IX, X, XI, XII) Landscape - Ph V & Ph XIII Landscape - Phase III Landscaping (I, II, IV, VI, VII, VIII, IX, X, XI, XII)  Leasing - PKGN Parking (Ph I, II, IV, VI, VII, VIII, IX, X, XI & XII) Signage (Ph I, II, IV, VI, VII, VIII, IX, X, XI, XII) Storage of Garbage/Recycling                   | 2<br>1<br>1<br>8<br>2<br>40<br>2<br>1<br>1           |
| 209 | Architectural Changes (All Phases) Basketball Goals (All Phases Bulletin) Exterior Maintenance (Ph I, II, IV, VI, VII, VIII, IX, X, XI, XII) Landscape - Ph V & Ph XIII Landscape - Phase III Landscaping (I, II, IV, VI, VII, VIII, IX, X, XI, XII)  Leasing - PKGN Parking (Ph I, II, IV, VI, VII, VIII, IX, X, XI & XII) Signage (Ph I, II, IV, VI, VII, VIII, IX, X, XI, XII) Storage of Garbage/Recycling Tree Requirements | 2<br>1<br>1<br>8<br>2<br>40<br>2<br>1<br>1<br>1<br>4 |
| 209 | Architectural Changes (All Phases) Basketball Goals (All Phases Bulletin) Exterior Maintenance (Ph I, II, IV, VI, VII, VIII, IX, X, XI, XII) Landscape - Ph V & Ph XIII Landscape - Phase III Landscaping (I, II, IV, VI, VII, VIII, IX, X, XI, XII)  Leasing - PKGN Parking (Ph I, II, IV, VI, VII, VIII, IX, X, XI & XII) Signage (Ph I, II, IV, VI, VII, VIII, IX, X, XI, XII) Storage of Garbage/Recycling                   | 2<br>1<br>1<br>8<br>2<br>40<br>2<br>1<br>1           |