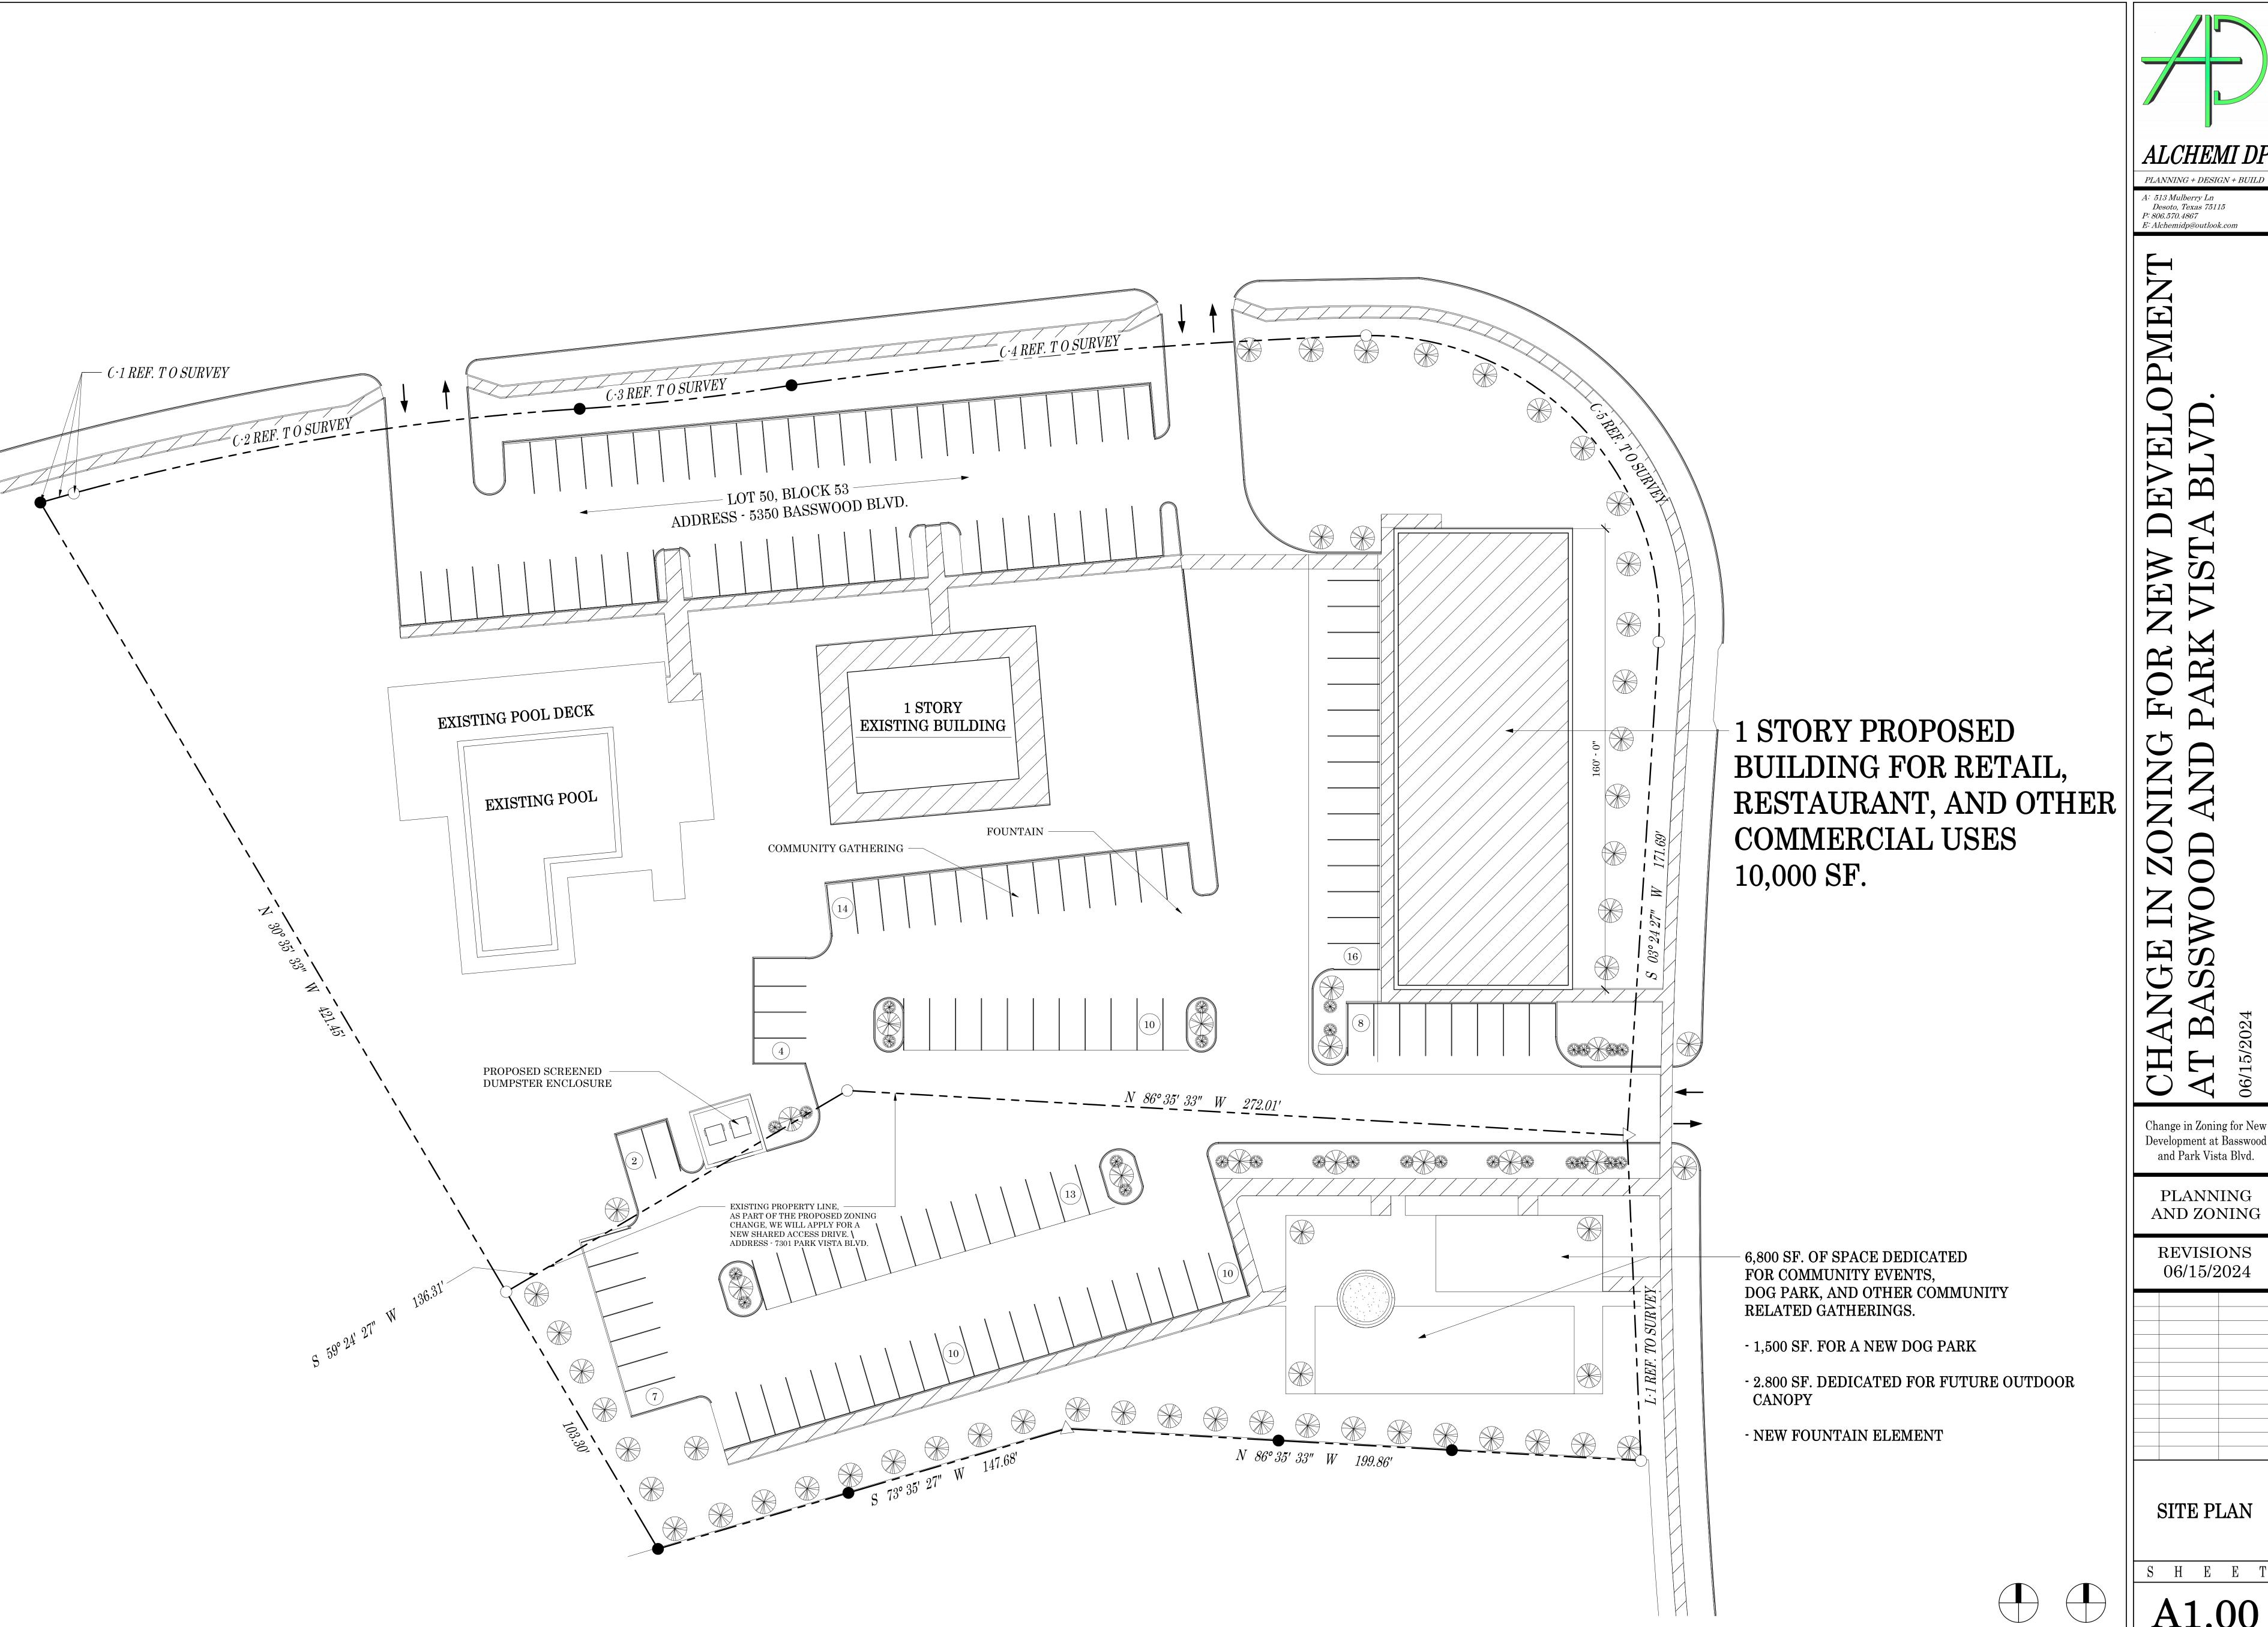

#### **Business & Motions:**

- Susan Kenney reported and made a motion stating that based upon the input at the May 14th
  Community Meeting and review of the latest site plan proposal dated June 15, 2024, the Park
  Glen Neighborhood Association recommends denial of the proposed rezoning ZC-24-022. Paul
  Grove seconded the motion. The motion passed unanimously.
- The criteria for Mailbox Repair and the Mailbox Repair items on the agenda were moved to the beginning of the Board Meeting.
- The budget for the Mailbox Repairs was moved to the beginning of the Board Meeting.
- Susan Kenney asked that matters pertaining to the Website, at this time, be tabled to the next Board Meeting.
- Susan Kenney presented a shorter version of the Exterior Lighting Guidelines resulting from discussions between Susan Kenney and our attorney.
- Susan Kenney reported that we will most likely not be able to have Pool Night at iExplore Montessori because they are asking for a blanket waiver.