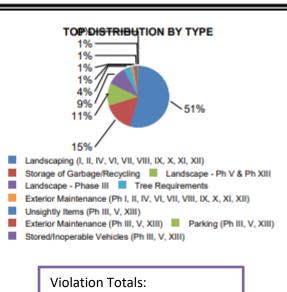

#### SUMMARY

| 209 Notice                                                           | 87           |
|----------------------------------------------------------------------|--------------|
| Architectural Changes (All Phases)                                   | 3            |
| Basketball Goals (All Phases Bulletin)                               | 1            |
| Exterior Maintenance (Ph III, V, XIII)                               | 1            |
| Landscape - Ph V & Ph XIII                                           | 14           |
| Landscape - Phase III                                                | 4            |
| Landscaping (I, II, IV, VI, VII, VIII, IX, X, XI, XII)               | 40           |
| Storage of Garbage/Recycling                                         | 20           |
| Tree Requirements                                                    | 2            |
| Unsightly Items (Ph I, II, IV, VI, VII, VIII, IX, X, XI,<br>XII)     | 2            |
| 209 Notice - Sent Certified                                          | 52           |
| Architectural Changes (All Phases)                                   | 4            |
| Exterior Maintenance (Ph I, II, IV, VI, VII, VIII, IX, X<br>XI, XII) | <b>(</b> , 2 |
| Exterior Maintenance (Ph III, V, XIII)                               | 2            |
| Landscape - Ph V & Ph XIII                                           | 8            |
| Landscaping (I, II, IV, VI, VII, VIII, IX, X, XI, XII)               | 27           |
| Parking (Ph I, II, IV, VI, VII, VIII, IX, X, XI & XII)               | 1            |
| Parking (Ph III, V, XIII)                                            | 1            |
| Tree Requirements                                                    | 3            |
| Unsightly Items (Ph I, II, IV, VI, VII, VIII, IX, X, XI,<br>XII)     | 3            |
| Unsightly Items (Ph III, V, XIII)                                    | 1            |
| Closed                                                               | 398          |
|                                                                      | 1            |
| Architectural Changes (All Phases)                                   | 4            |
| Basketball Goals (All Phases Bulletin)                               | 3            |
| Exterior Maintenance (Ph I, II, IV, VI, VII, VIII, IX, 2<br>XI, XII) | K, 8         |
| Exterior Maintenance (Ph III, V, XIII)                               | 3            |
| Flag Displays (All Phases)                                           | 1            |
| Landscape - Ph V & Ph XIII                                           | 47           |
| Landscape - Phase III                                                | 36           |
| Landscaping (I, II, IV, VI, VII, VIII, IX, X, XI, XII)               | 157          |