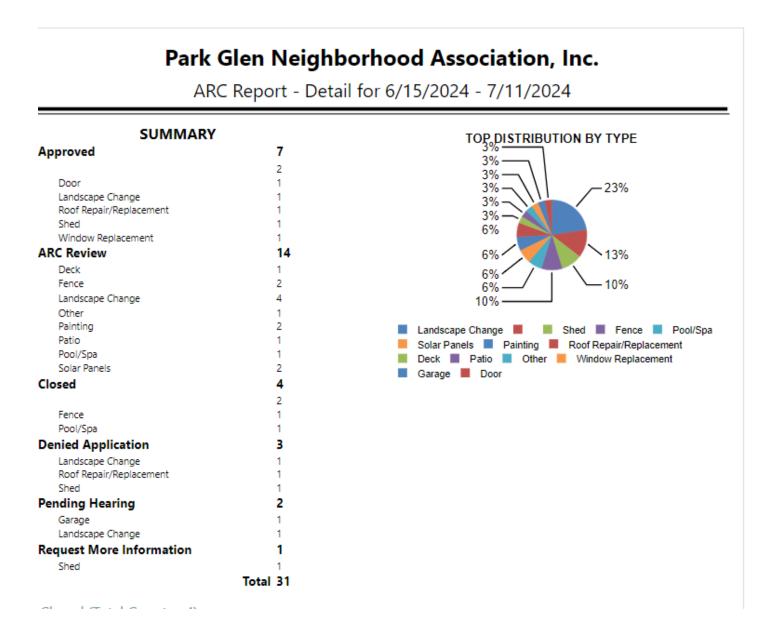

### ACC Applications from 6.15.24 to 7.11.24

31 ACC applications were received from owners for the dates above.

7 approved, 3 denied. 15 under review or waiting for additional information to be supplied. 4 closed, and 2 are pending appeal hearings.