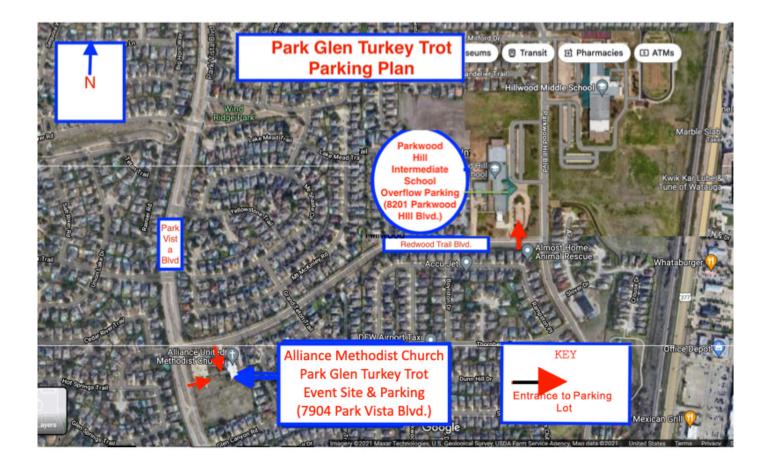

**Parking:** Please arrive early, Parking will be limited at the Event Site (Alliance Methodist Church, 7904 Park Vista Blvd, Fort Worth). Event site parking lot can be accessed from Park Vista Blvd., south of Redwood Trail; and from Redwood Trail until approximately 7:00 am.

Redwood Trail between Park Vista Blvd. and Grand Teton Trl will be closed starting at approximately 7:00 am, so please access additional parking on Redwood Trail east of Grand Teton Trl, via other local streets.

Additional parking can be found at:

- Along Redwood Trail east of Grand Teton Trl and along residential streets off of this section of Redwood Trail
- If additional parking is needed, Parkwood Hill Intermediate School at 8201 Parkwood Hill Blvd. at the east end of Redwood Trail at Parkwood Hill Blvd.