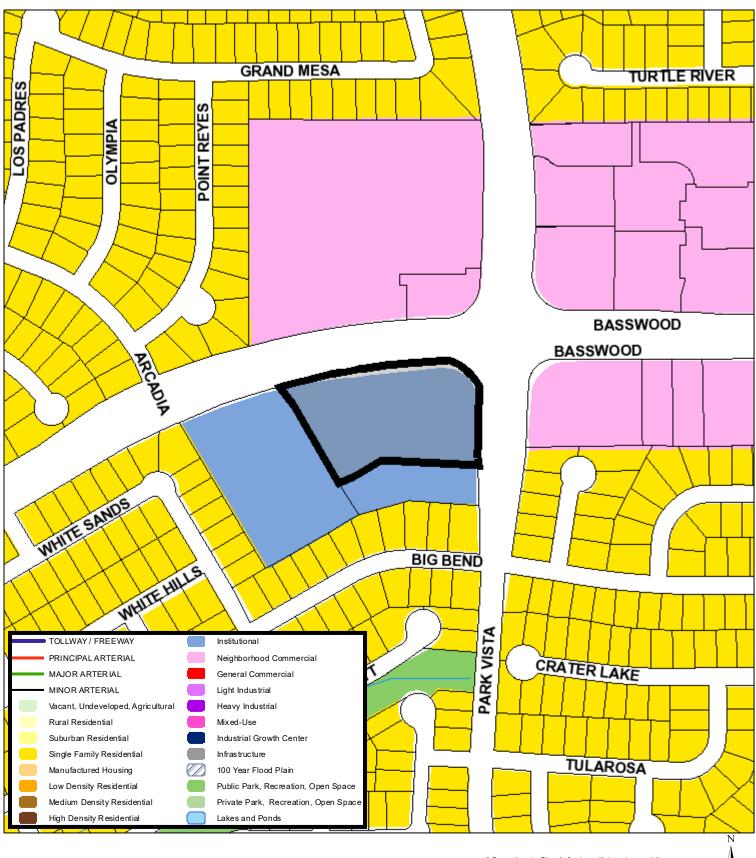

# **Aerial Photo Map**

0

**Future Land Use** 

A Comprehensive Plan shall not constitute zoning regulations or establish zoning district boundaries. (Texas Local Government Code, Section 213.005.) Land use designations were approved by City Council on March 6, 2018.