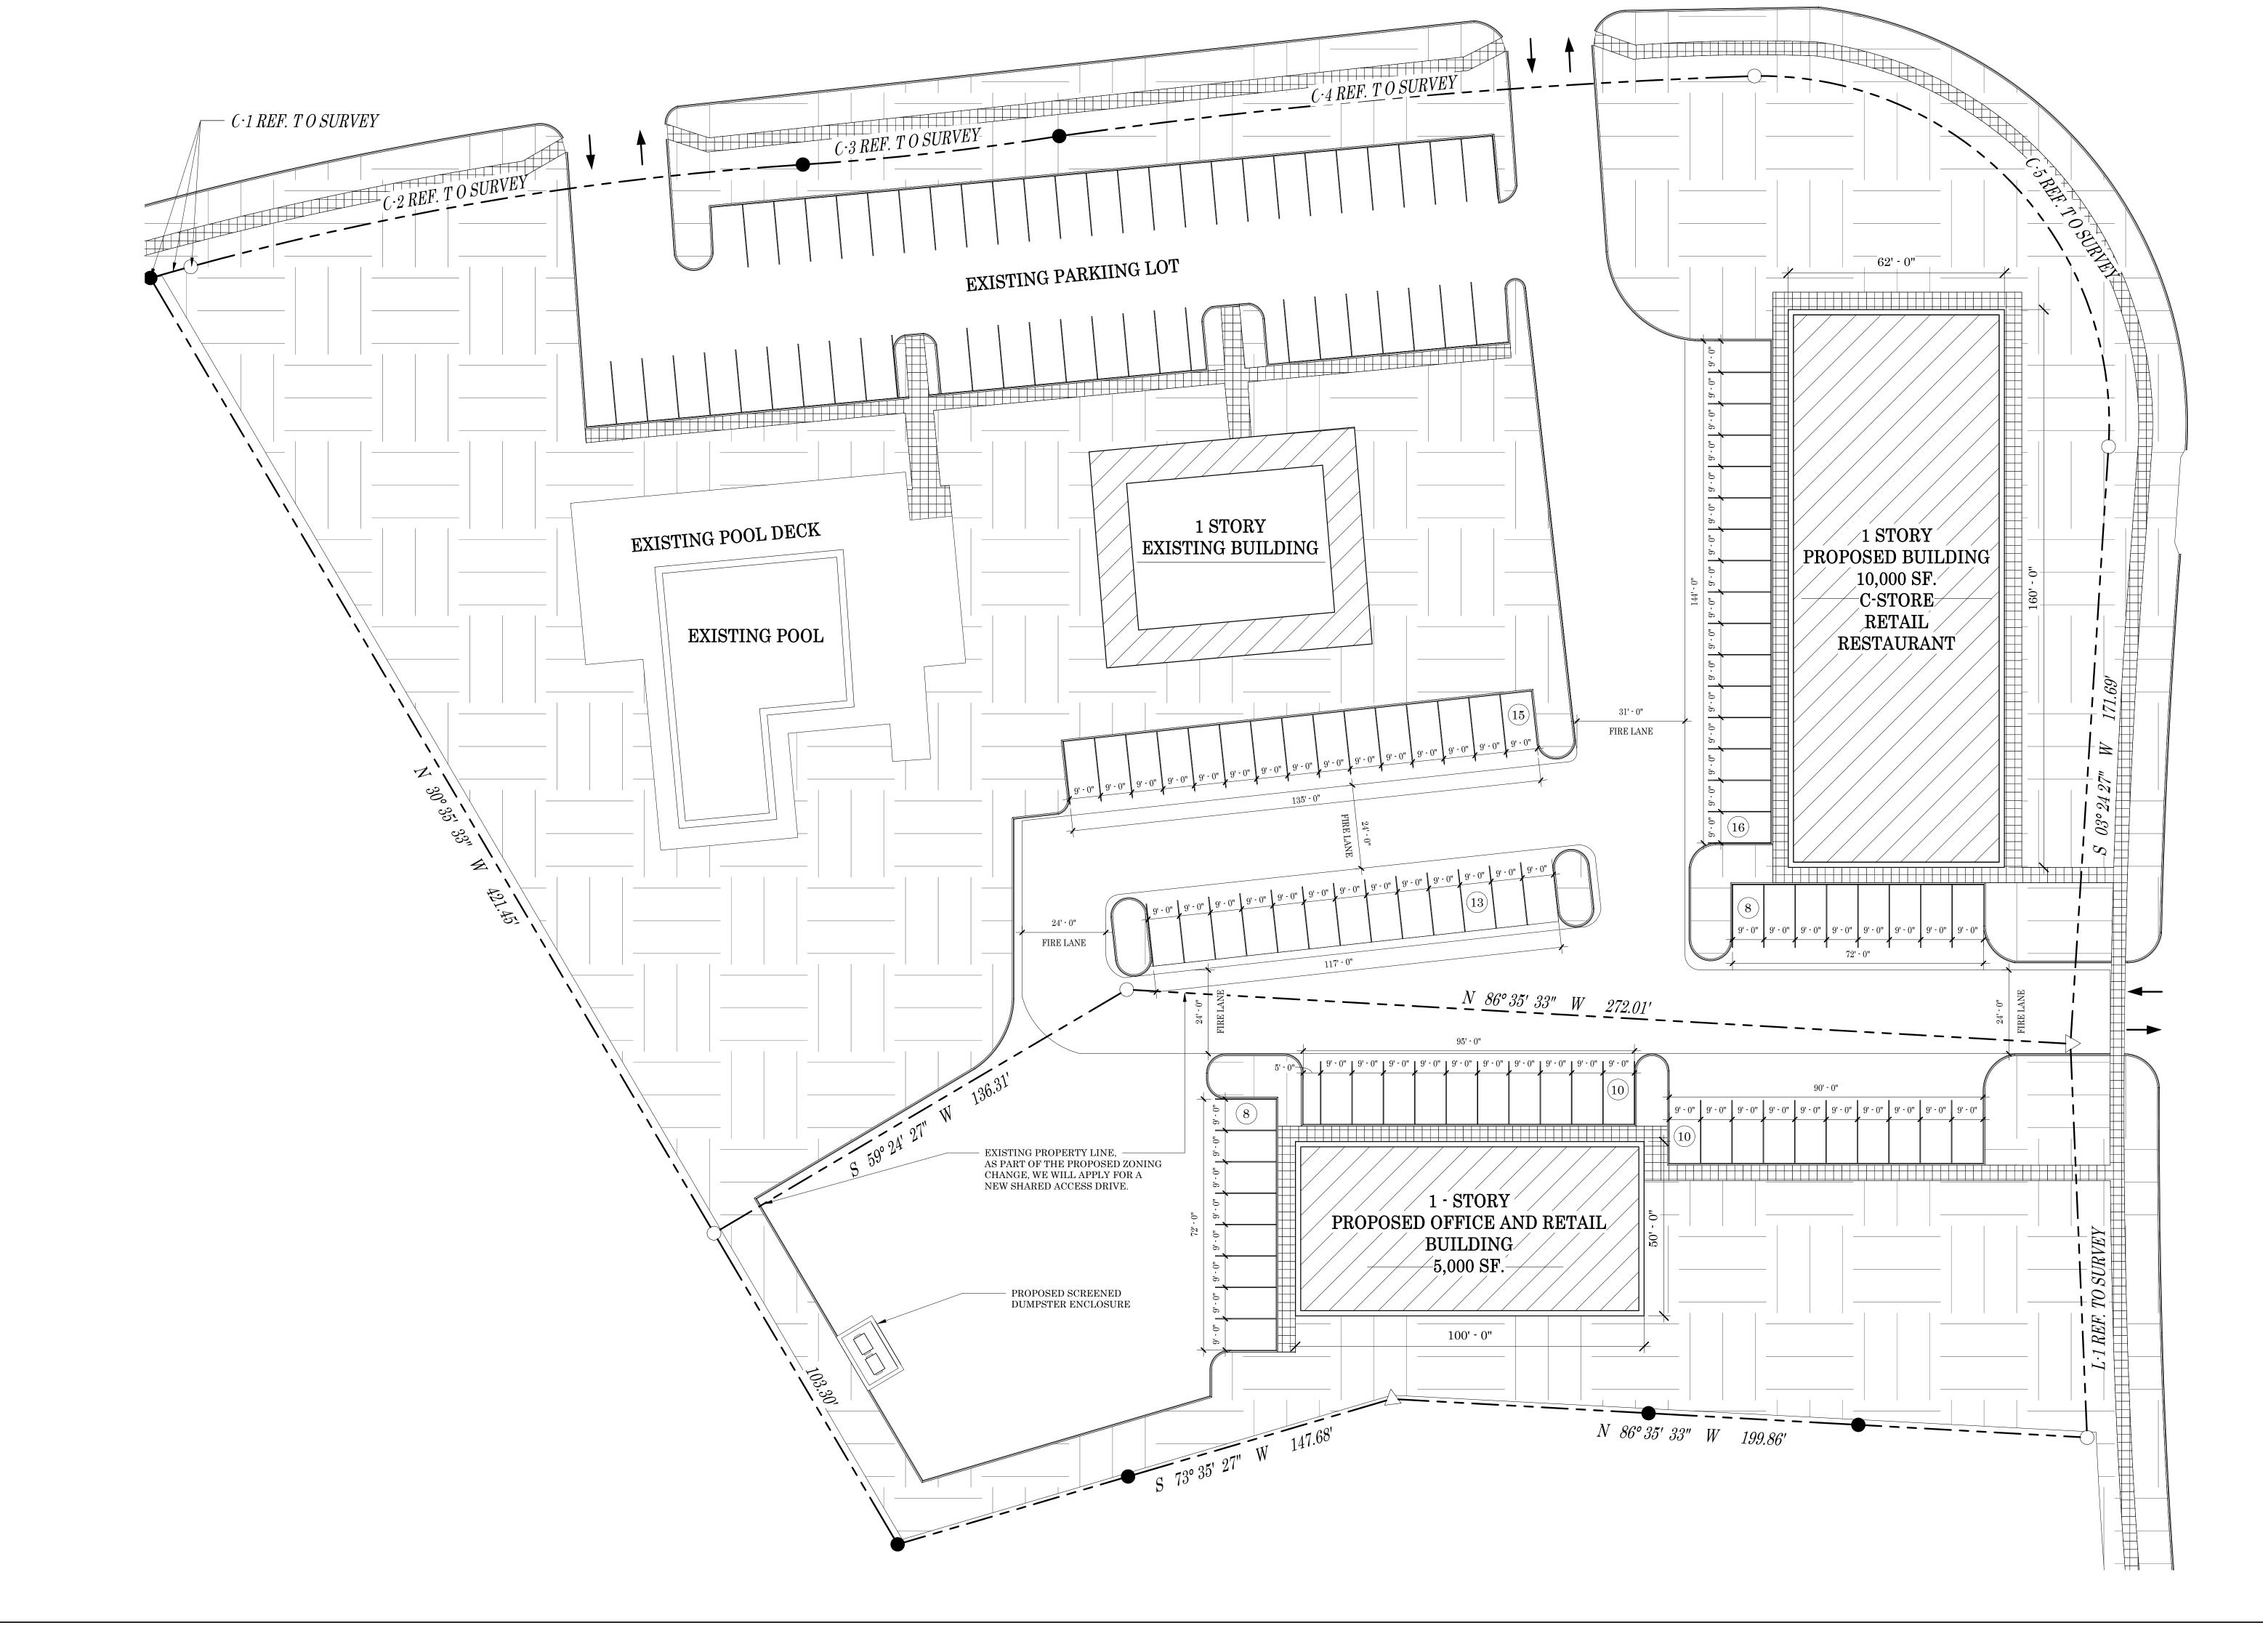

# **DETAILED PROJECT DESCRIPTION**

Please provide a detailed summary of your proposal below. This should include a detailed description of the proposed use and reason for rezoning, how this use is compatible with surrounding land uses and the City's Comprehensive Plan, and any other details relevant to your request. Feel free to attach additional pages, concept plans, etc. as needed.

For PD or CUP requests, please explain why your proposal cannot be accommodated by standard zoning districts, clarify if any waivers are being requested and why, and detail any changes from previously approved site plans or development standards.

Our request for a Change in zoning to a planned development in order to keep the current Cf zoning district to allow for the existing land uses to continue to operate. We would also like to add the following land uses.

- Convenient Store
- Restaurant
- Office
- Retail
- Personal Service uses such as barber shop or beauty salon

The current district does not allow the land uses above, so we would like to incorporate these land uses as well lot, setback, and other requirements to meet code, and accomodate the development. Part of our proposal includes improvements to the site, and new structures, parking, and landscape. 10,000 Square feet of retail, restaurant, Convenient Store.

5,000 Square feet of Office and retail.