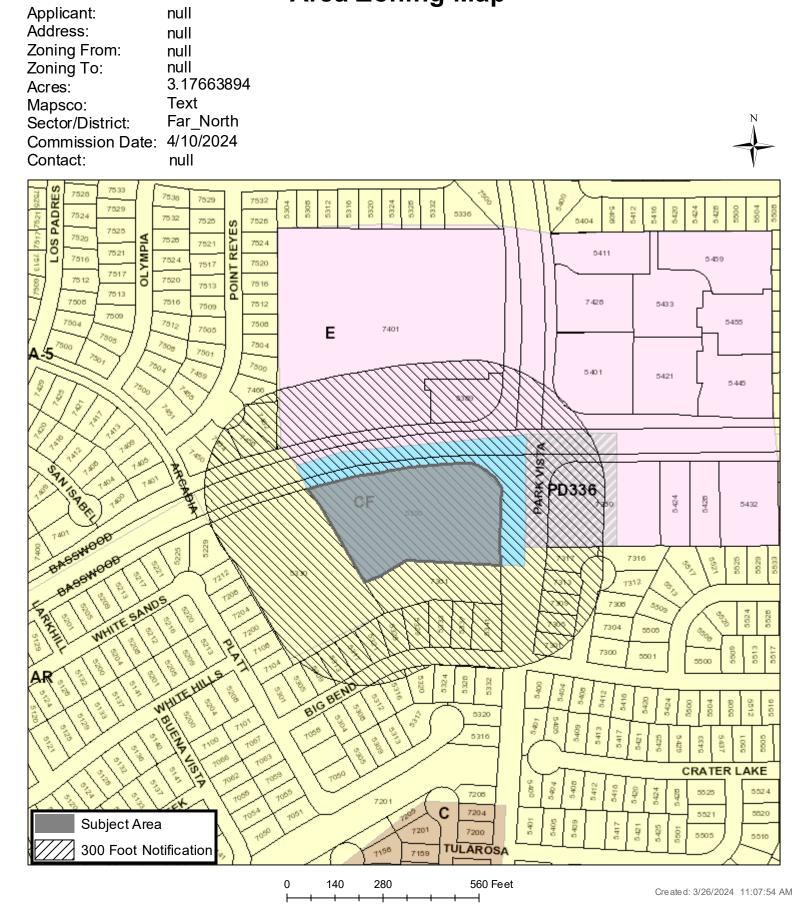

|      | <b>EORT WORTH</b><br>ZONING CHANGE / SITE PLAN APPLICATION                                                                                                                                                                                                                                                                                                                                                                                                                                                                                       |
|------|--------------------------------------------------------------------------------------------------------------------------------------------------------------------------------------------------------------------------------------------------------------------------------------------------------------------------------------------------------------------------------------------------------------------------------------------------------------------------------------------------------------------------------------------------|
|      | CONTACT INFORMATION                                                                                                                                                                                                                                                                                                                                                                                                                                                                                                                              |
| PR   | OPERTY OWNER KELLER ESTATES LLC (Vijayabalan Babu)                                                                                                                                                                                                                                                                                                                                                                                                                                                                                               |
|      | illing Address 5350 BASSWOOD City, State, Zip FORT WORTH, TEXAS 76137                                                                                                                                                                                                                                                                                                                                                                                                                                                                            |
|      | one_8178213650 Email_VBABU4620@GMAIL.COM                                                                                                                                                                                                                                                                                                                                                                                                                                                                                                         |
|      | PLICANT ELIZABETH ALVAREZ VILLAIZAN - ROBERTO NUNEZ ( ALCHEMI DP)                                                                                                                                                                                                                                                                                                                                                                                                                                                                                |
|      | ailing Address <u>4740 W MOCKINGBIRD</u> City, State, Zip DALLAS, TEXAS                                                                                                                                                                                                                                                                                                                                                                                                                                                                          |
|      | one 806-570-4867 Email ALCHEMIDP@OUTLOOK.COM                                                                                                                                                                                                                                                                                                                                                                                                                                                                                                     |
|      | ENT / OTHER CONTACT                                                                                                                                                                                                                                                                                                                                                                                                                                                                                                                              |
|      | niling Address City, State, Zip                                                                                                                                                                                                                                                                                                                                                                                                                                                                                                                  |
|      | one Email                                                                                                                                                                                                                                                                                                                                                                                                                                                                                                                                        |
| pe   | rson signing the application is legally authorized to sign on behalf of the organization. <b>PROPERTY DESCRIPTION</b>                                                                                                                                                                                                                                                                                                                                                                                                                            |
| Sit  | e Location (Address or Block Range):5350 BASSWOOD - LOT 50, BLOCK 53                                                                                                                                                                                                                                                                                                                                                                                                                                                                             |
|      | tal Rezoning Acreage: 2.96 🛛 I certify that an exhibit map showing the entire area to be rezoned is attached.                                                                                                                                                                                                                                                                                                                                                                                                                                    |
| -    | nultiple tracts are being rezoned, the exhibit map must clearly label each tract and the current and proposed zoning districts. A platted lot<br>scription or certified metes and bounds description is required for each tract, as described below.                                                                                                                                                                                                                                                                                             |
| ls t | he property platted?                                                                                                                                                                                                                                                                                                                                                                                                                                                                                                                             |
| X    | <u>YES - PLATTED</u><br>Subdivision, Block, and Lot (list all): <u>PARK GLEN ADDITION Block 53 Lot 50</u>                                                                                                                                                                                                                                                                                                                                                                                                                                        |
|      | Is rezoning proposed for the entire platted area? 🖄 Yes 🛛 No 🛛 Total Platted Area:acres                                                                                                                                                                                                                                                                                                                                                                                                                                                          |
|      | Any partial or non-platted tract will require a certified metes and bounds description as described below.                                                                                                                                                                                                                                                                                                                                                                                                                                       |
|      | <u>NO – NOT PLATTED</u><br>A Registered Texas Surveyor's certified metes and bounds legal description is required. The boundary description shall bear<br>the surveyor's name, seal, and date. The metes and bounds must begin at a corner platted lot or intersect with a street. All<br>metes and bounds descriptions must close. If the area to be rezoned is entirely encompassed by a recorded deed, a copy of<br>the deed description is acceptable. The certified metes and bounds description must be provided in Microsoft Word format. |
|      |                                                                                                                                                                                                                                                                                                                                                                                                                                                                                                                                                  |