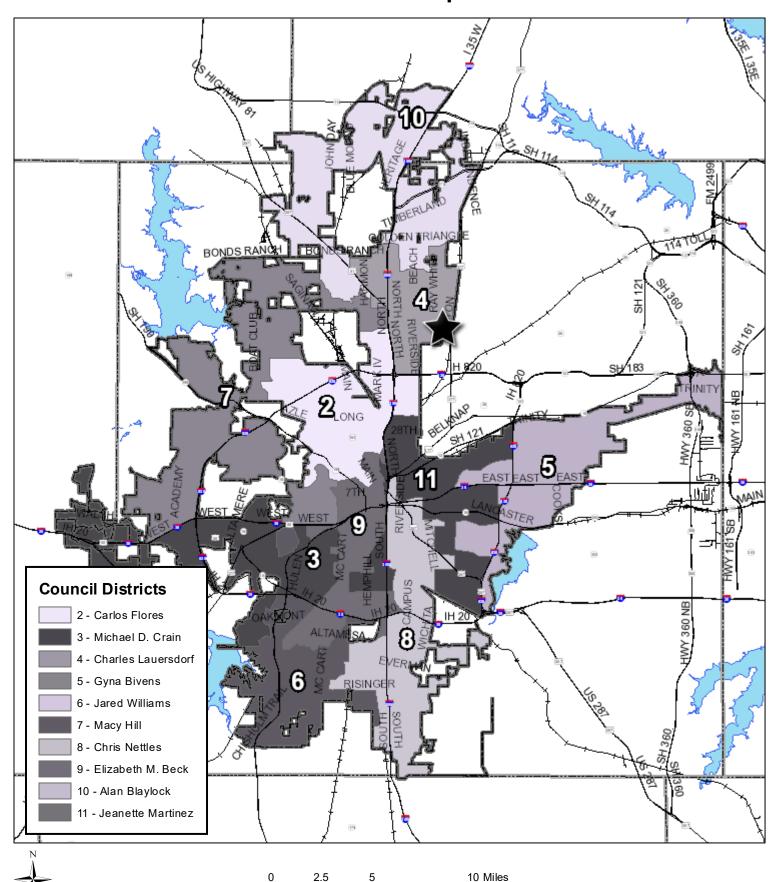

| PUBLIC HEARING DATES                                  |  |  |
|-------------------------------------------------------|--|--|
| Zoning Commission                                     |  |  |
| City Council                                          |  |  |
| Location: Council Chambers, Second Floor of City Hall |  |  |
| LOCATION MAP                                          |  |  |