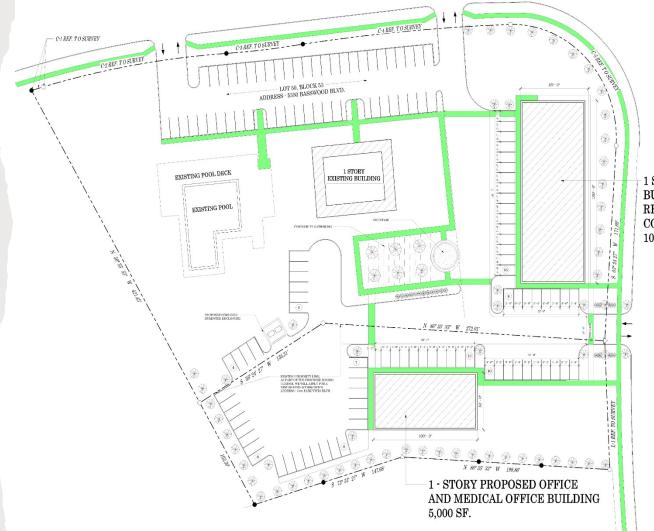

#### Proposed Site plan includes "Connectivity".

- Our development will include sidewalks that promote connectivity, walking, and community
- Our design will include a combination of small trees and wood fence to block any noise from our development to the properties on the West and South.