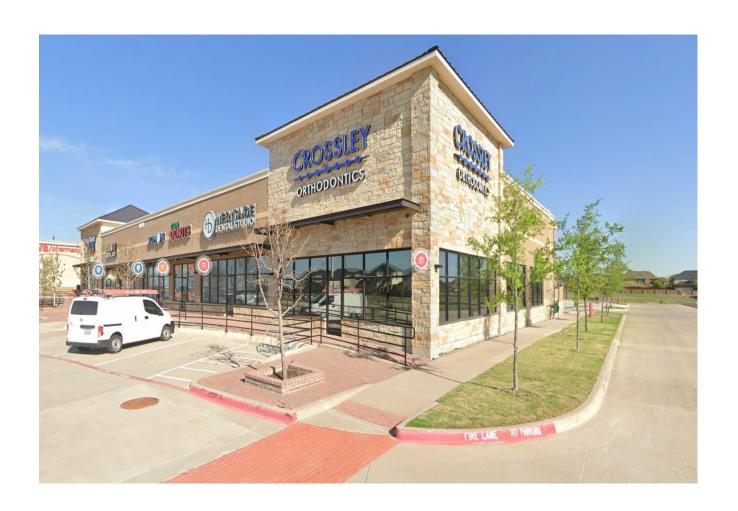

# 5350 Basswood Blvd.

1 STORY PROPOSED BUILDING FOR RETAIL, RESTAURANT, AND OTHER COMMERCIAL USES 10.000 SF.

- Medical Office Multiple types
- Retail Multiple types

- Medical Office Multiple types
- Coffee shops in shopping center
- Retail Multiple types

- Restaurant in shopping center
- Hair Salon
- Nail bar

- Restaurant in shopping center
- Coffee shops in shopping center
- Retail Multiple types

- Restaurant in shopping center
- Retail Multiple types

- Hair Salon in shopping center
- Medical Office Multiple types