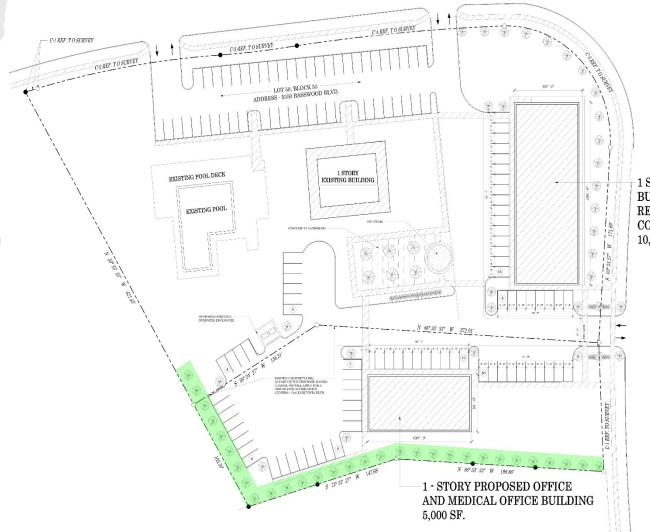

#### Proposed Site plan includes.

- Landscape and fence noise barrier
- Our design will include a combination of small trees and wood fence to block any noise from our development to the properties on the West and South.