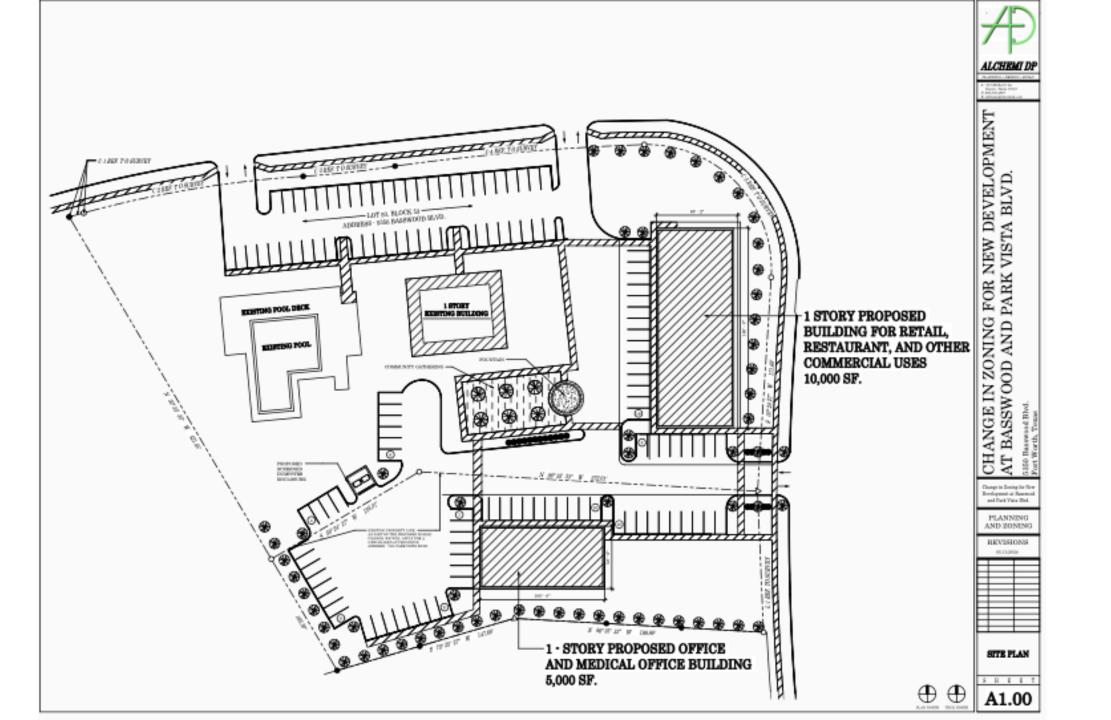

#### Proposed Land Use includes.

One story building 10,000 Sf.

with the following land uses.

- Restaurant
- Coffee shops
- Barber Shops
- Hair salons
- Retail Multiple retail uses

One story building 10,000 Sf.

with the following land uses.

Office, medical offices, and pursuing FedEx-Kinkos

#### Proposed Site plan includes.

- Community fountain
- Community social gathering

# 5350 Basswood Blvd.

1 STORY PROPOSED BUILDING FOR RETAIL, RESTAURANT, AND OTHER COMMERCIAL USES 10,000 SF.

#### Proposed Site plan includes.

 Complete landscaping to exceed city of Fort Worth requirements

#### Proposed Site plan includes.

- Landscape and fence noise barrier
- Our design will include a combination of small trees and wood fence to block any noise from our development to the properties on the West and South.

#### Proposed Site plan includes "Connectivity".

- Our development will include sidewalks that promote connectivity, walking, and community
- Our design will include a combination of small trees and wood fence to block any noise from our development to the properties on the West and South.

# 5350 Basswood Blvd.

1 STORY PROPOSED BUILDING FOR RETAIL, RESTAURANT, AND OTHER COMMERCIAL USES 10.000 SF.

- Medical Office Multiple types
- Retail Multiple types

- Medical Office Multiple types
- Coffee shops in shopping center
- Retail Multiple types