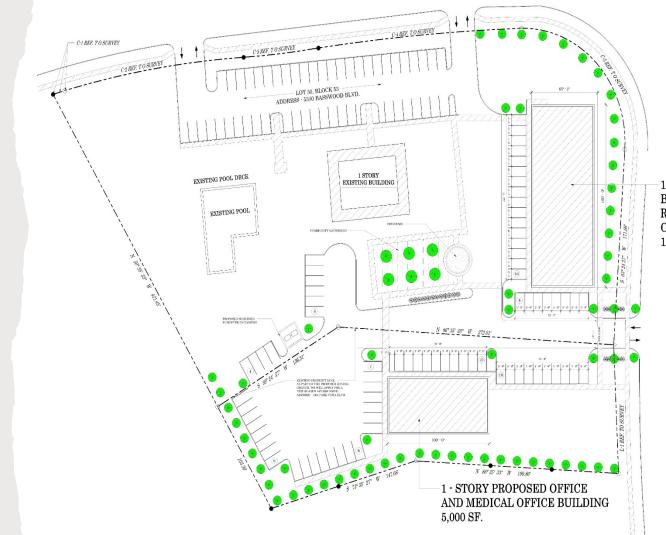

# 5350 Basswood Blvd.

1 STORY PROPOSED BUILDING FOR RETAIL, RESTAURANT, AND OTHER COMMERCIAL USES 10,000 SF.

#### Proposed Site plan includes.

 Complete landscaping to exceed city of Fort Worth requirements

#### Proposed Site plan includes.

- Landscape and fence noise barrier
- Our design will include a combination of small trees and wood fence to block any noise from our development to the properties on the West and South.