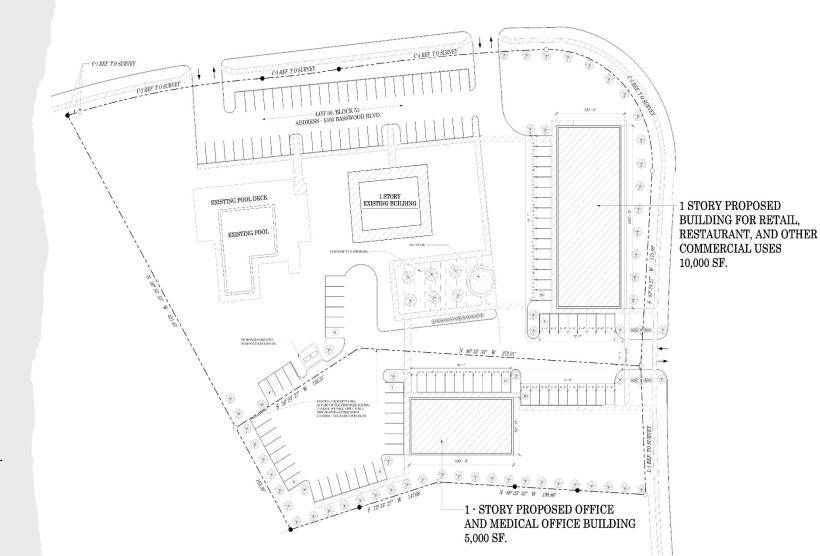

# 5350 Basswood Blvd.

1 STORY PROPOSED BUILDING FOR RETAIL, RESTAURANT, AND OTHER COMMERCIAL USES 10,000 SF.

# 5350 Basswood Blvd.

1 STORY PROPOSED BUILDING FOR RETAIL, RESTAURANT, AND OTHER COMMERCIAL USES 10.000 SF.

# 5350 Basswood Blvd.

1 STORY PROPOSED BUILDING FOR RETAIL, RESTAURANT, AND OTHER COMMERCIAL USES 10.000 SF.

- Medical Office Multiple types
- Retail Multiple types

- Medical Office Multiple types
- Coffee shops in shopping center
- Retail Multiple types