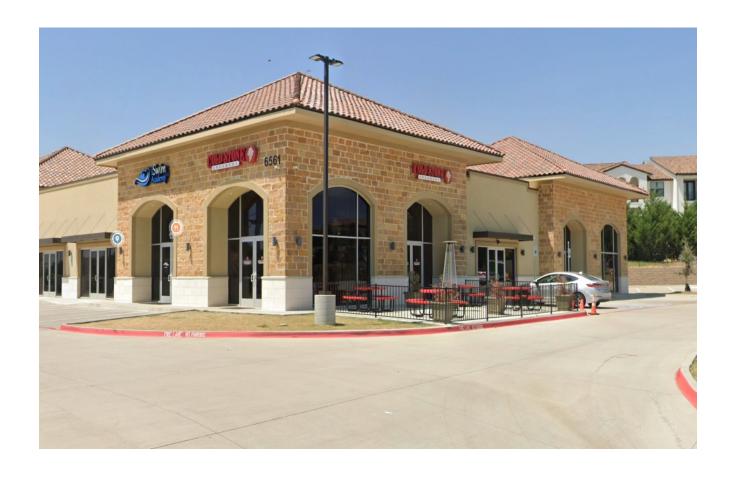

# 5350 Basswood Blvd.

1 STORY PROPOSED BUILDING FOR RETAIL, RESTAURANT, AND OTHER COMMERCIAL USES 10.000 SF.

- Medical Office Multiple types
- Retail Multiple types

- Medical Office Multiple types
- Coffee shops in shopping center
- Retail Multiple types

- Restaurant in shopping center
- Hair Salon
- Nail bar

- Restaurant in shopping center
- Coffee shops in shopping center
- Retail Multiple types

- Restaurant in shopping center
- Retail Multiple types

- Hair Salon in shopping center
- Medical Office Multiple types

- Barber Shop in shopping center
- Restaurant in shopping center

Examples of proposed lighting

Examples of proposed lighting