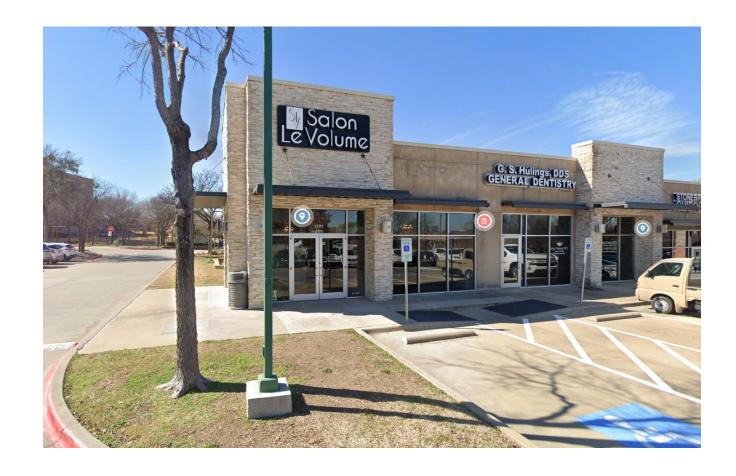

# 5350 Basswood Blvd.

1 STORY PROPOSED BUILDING FOR RETAIL, RESTAURANT, AND OTHER COMMERCIAL USES 10.000 SF.

- Medical Office Multiple types
- Retail Multiple types

- Medical Office Multiple types
- Coffee shops in shopping center
- Retail Multiple types

- Restaurant in shopping center
- Hair Salon
- Nail bar

- Restaurant in shopping center
- Coffee shops in shopping center
- Retail Multiple types

- Restaurant in shopping center
- Retail Multiple types

- Hair Salon in shopping center
- Medical Office Multiple types