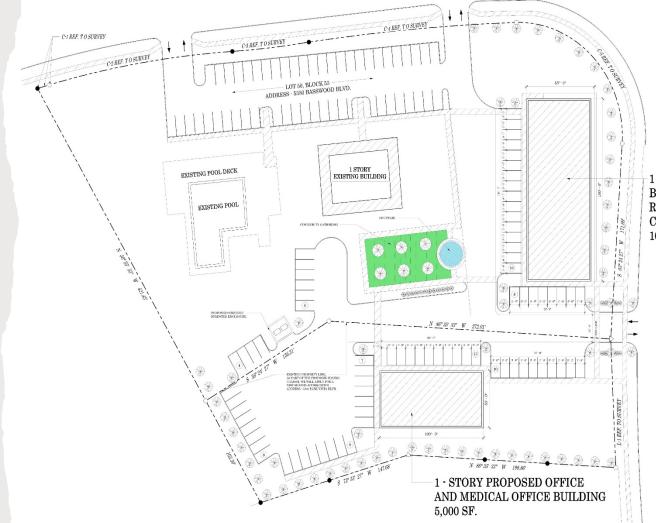

#### Proposed Site plan includes.

- Community fountain
- Community social gathering

#### Proposed Site plan includes.

 Complete landscaping to exceed city of Fort Worth requirements